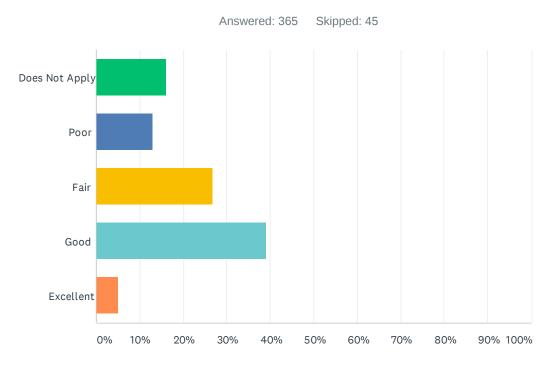

### Q11 How would you rate Mediacom on the arrival of service personnel or installers within the scheduled appointment time?

| ANSWER CHOICES | RESPONSES |     |
|----------------|-----------|-----|
| Does Not Apply | 16.16%    | 59  |
| Poor           | 12.88%    | 47  |
| Fair           | 26.85%    | 98  |
| Good           | 39.18%    | 143 |
| Excellent      | 4.93%     | 18  |
| TOTAL          |           | 365 |