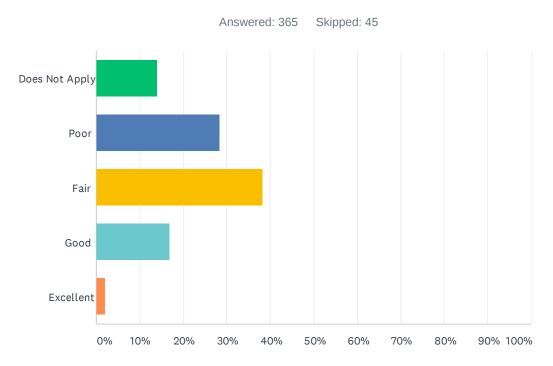

### Q8 How do you rate Mediacom's customer service response to your Cable TV inquiries?

| ANSWER CHOICES | RESPONSES |     |
|----------------|-----------|-----|
| Does Not Apply | 13.97%    | 51  |
| Poor           | 28.49%    | 104 |
| Fair           | 38.36%    | 140 |
| Good           | 16.99%    | 62  |
| Excellent      | 2.19%     | 8   |
| TOTAL          |           | 365 |