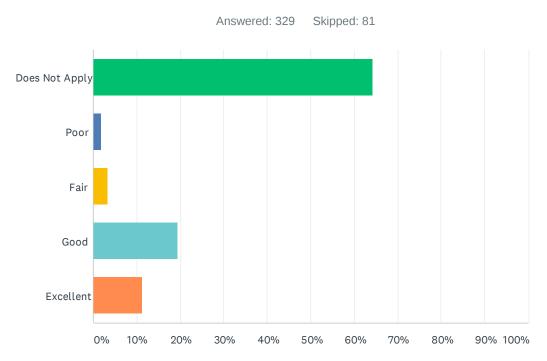

# Q15 If you use another TV provider, how would you rate the service of the other provider?

| ANSWER CHOICES | RESPONSES |     |
|----------------|-----------|-----|
| Does Not Apply | 64.13%    | 211 |
| Poor           | 1.82%     | 6   |
| Fair           | 3.34%     | 11  |
| Good           | 19.45%    | 64  |
| Excellent      | 11.25%    | 37  |
| TOTAL          |           | 329 |