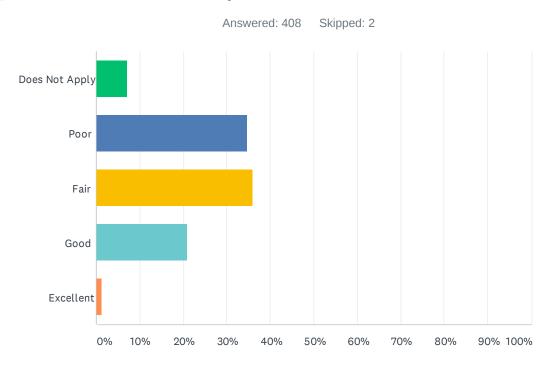

#### Q16 Overall, how would you rate Mediacom's Internet service?

| ANSWER CHOICES | RESPONSES  |
|----------------|------------|
| Does Not Apply | 7.11% 29   |
| Poor           | 34.80% 142 |
| Fair           | 36.03% 147 |
| Good           | 20.83% 85  |
| Excellent      | 1.23% 5    |
| TOTAL          | 408        |