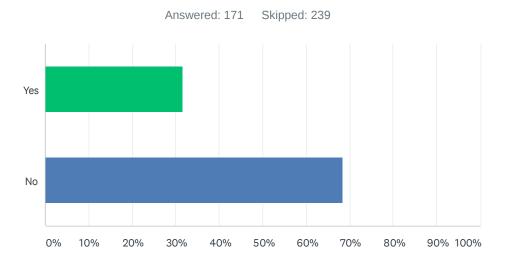

# Q20 If you have Mediacom phone service, did you choose to order the phone for daily usage?

| ANSWER CHOICES | RESPONSES |     |
|----------------|-----------|-----|
| Yes            | 31.58%    | 54  |
| No             | 68.42%    | 117 |
| TOTAL          |           | 171 |