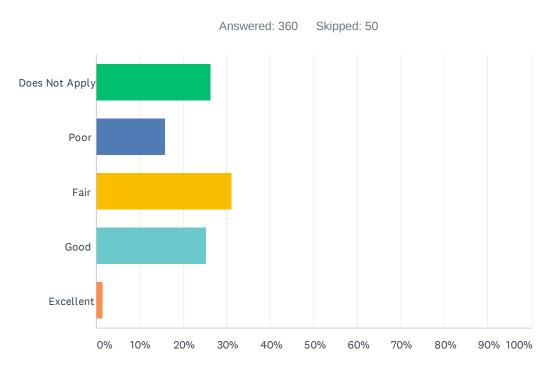

# Q9 How would you rate Mediacom on their ability to inform you about changes in Cable TV services, channel line-ups, and rates?

| ANSWER CHOICES | RESPONSES |     |
|----------------|-----------|-----|
| Does Not Apply | 15.56%    | 56  |
| Poor           | 34.44%    | 124 |
| Fair           | 29.17%    | 105 |
| Good           | 19.44%    | 70  |
| Excellent      | 1.39%     | 5   |
| TOTAL          |           | 360 |