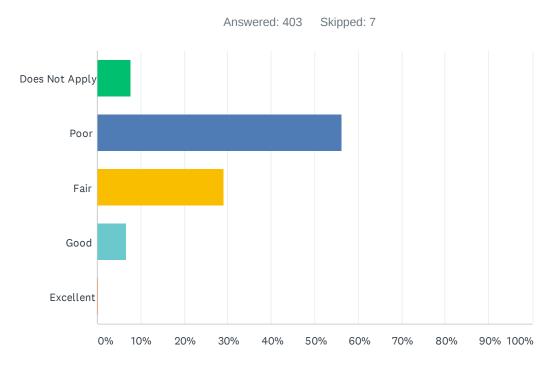

### Q18 How would you rate Mediacom on the cost of the Internet service compared to the overall value of the service?

| ANSWER CHOICES | RESPONSES |     |
|----------------|-----------|-----|
| Does Not Apply | 7.69%     | 31  |
| Poor           | 56.33%    | 227 |
| Fair           | 29.03%    | 117 |
| Good           | 6.70%     | 27  |
| Excellent      | 0.25%     | 1   |
| TOTAL          |           | 403 |