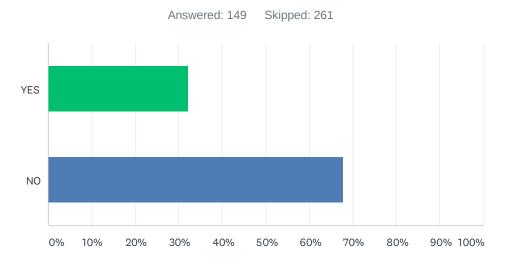

#### Q5 If NO, do you use another TV provider? If YES, go to question #15.

| ANSWER CHOICES | RESPONSES |     |
|----------------|-----------|-----|
| YES            | 32.21%    | 48  |
| NO             | 67.79%    | 101 |
| TOTAL          |           | 149 |