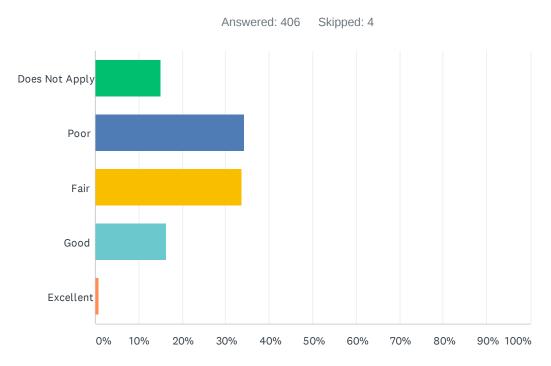

# Q17 How would you rate Mediacom's responsiveness to Internet outages and disrupted connections?

| ANSWER CHOICES | RESPONSES |     |
|----------------|-----------|-----|
| Does Not Apply | 15.02%    | 61  |
| Poor           | 34.24%    | 139 |
| Fair           | 33.74%    | 137 |
| Good           | 16.26%    | 66  |
| Excellent      | 0.74%     | 3   |
| TOTAL          |           | 406 |