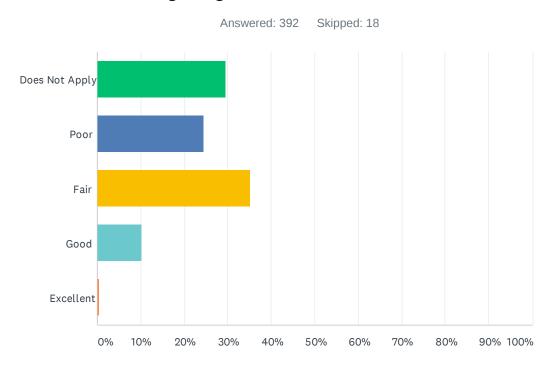

## Q23 How would you rate the information offered and the ease of navigating the Mediacom website?

| ANSWER CHOICES | RESPONSES |     |
|----------------|-----------|-----|
| Does Not Apply | 29.59%    | 116 |
| Poor           | 24.49%    | 96  |
| Fair           | 35.20%    | 138 |
| Good           | 10.20%    | 40  |
| Excellent      | 0.51%     | 2   |
| TOTAL          |           | 392 |