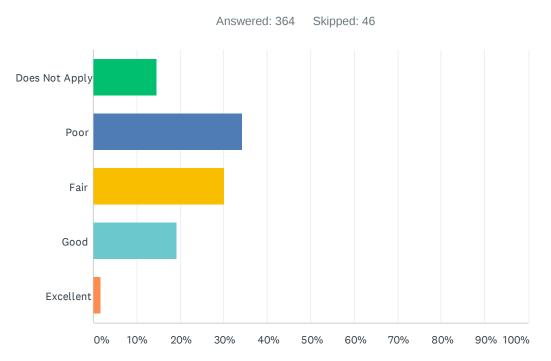

### Q6 How would you rate the quality of Mediacom's current Cable TV services?

| ANSWER CHOICES | RESPONSES |     |
|----------------|-----------|-----|
| Does Not Apply | 12.91%    | 47  |
| Poor           | 30.77%    | 112 |
| Fair           | 31.87%    | 116 |
| Good           | 22.25%    | 81  |
| Excellent      | 2.20%     | 8   |
| TOTAL          |           | 364 |