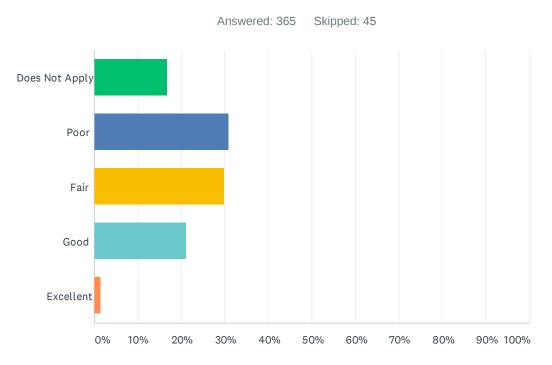

# Q10 How would you rate Mediacom on the flexibility of scheduling an appointment for Cable TV service installation or repair?

| ANSWER CHOICES | RESPONSES |     |
|----------------|-----------|-----|
| Does Not Apply | 16.71%    | 61  |
| Poor           | 30.96%    | 113 |
| Fair           | 29.86%    | 109 |
| Good           | 21.10%    | 77  |
| Excellent      | 1.37%     | 5   |
| TOTAL          |           | 365 |