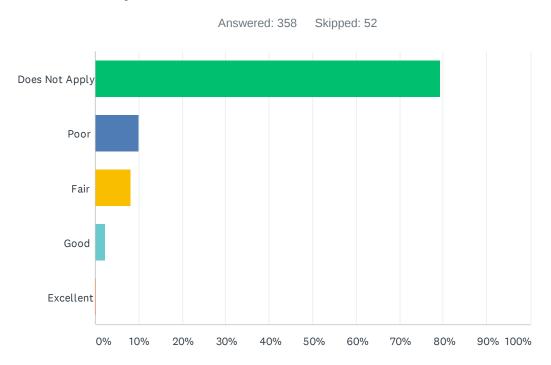

#### Q22 How would you rate the Mediacom Connect MobileCARE app?

| ANSWER CHOICES | RESPONSES  |
|----------------|------------|
| Does Not Apply | 79.33% 284 |
| Poor           | 10.06% 36  |
| Fair           | 8.10% 29   |
| Good           | 2.23% 8    |
| Excellent      | 0.28% 1    |
| TOTAL          | 358        |