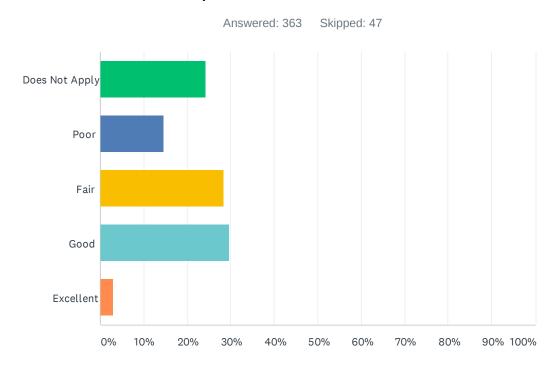

### Q13 How would you rate Mediacom on taking care of billing statement problems or errors?

| ANSWER CHOICES | RESPONSES |     |
|----------------|-----------|-----|
| Does Not Apply | 24.24%    | 88  |
| Poor           | 14.60%    | 53  |
| Fair           | 28.37%    | 103 |
| Good           | 29.75%    | 108 |
| Excellent      | 3.03%     | 11  |
| TOTAL          |           | 363 |