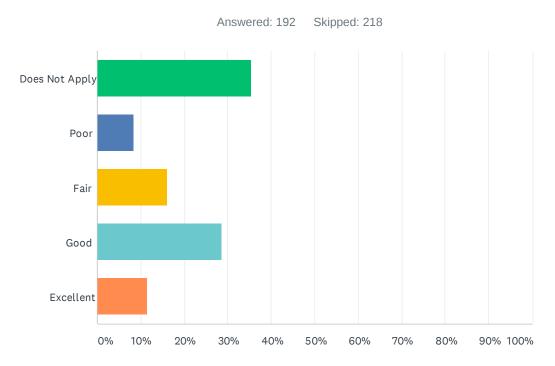

## Q27 If you answered yes to 24, how would you rate Mediacom on their responsiveness to your visit?

| ANSWER CHOICES | RESPONSES |     |
|----------------|-----------|-----|
| Does Not Apply | 35.42%    | 68  |
| Poor           | 8.33%     | 16  |
| Fair           | 16.15%    | 31  |
| Good           | 28.65%    | 55  |
| Excellent      | 11.46%    | 22  |
| TOTAL          | 1         | .92 |