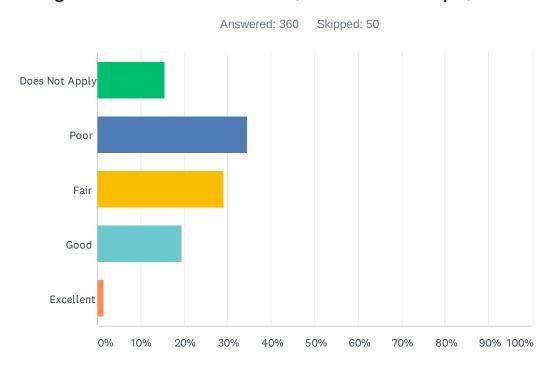

# Q9 How would you rate Mediacom on their ability to inform you about changes in Cable TV services, channel line-ups, and rates?

| ANSWER CHOICES | RESPONSES |     |
|----------------|-----------|-----|
| Does Not Apply | 15.56%    | 56  |
| Poor           | 34.44%    | 124 |
| Fair           | 29.17%    | 105 |
| Good           | 19.44%    | 70  |
| Excellent      | 1.39%     | 5   |
| TOTAL          |           | 360 |