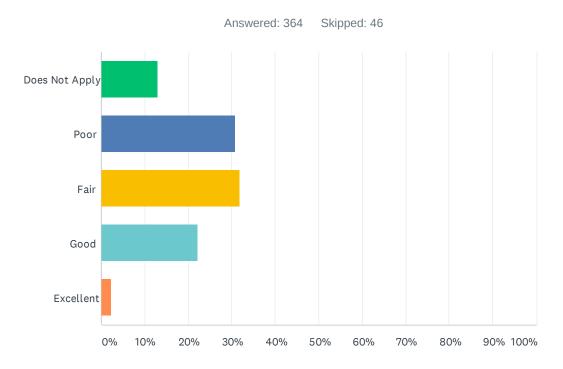

### Q6 How would you rate the quality of Mediacom's current Cable TV services?

| ANSWER CHOICES | RESPONSES |     |
|----------------|-----------|-----|
| Does Not Apply | 12.91%    | 47  |
| Poor           | 30.77%    | 112 |
| Fair           | 31.87%    | 116 |
| Good           | 22.25%    | 81  |
| Excellent      | 2.20%     | 8   |
| TOTAL          |           | 364 |