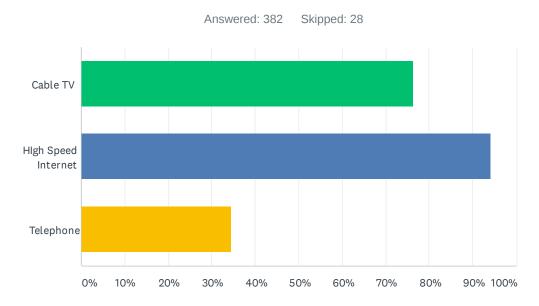

#### Q4 If YES, what services do you have? (Check all that apply)

| ANSWER CHOICES         | RESPONSES |     |
|------------------------|-----------|-----|
| Cable TV               | 76.44%    | 292 |
| High Speed Internet    | 94.24%    | 360 |
| Telephone              | 34.55%    | 132 |
| Total Respondents: 382 |           |     |