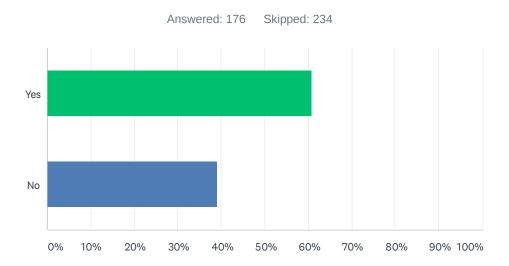

### Q21 Do you only have the phone to acquire the discounted package rates?

| ANSWER CHOICES | RESPONSES |     |
|----------------|-----------|-----|
| Yes            | 60.80%    | 107 |
| No             | 39.20%    | 69  |
| TOTAL          |           | 176 |