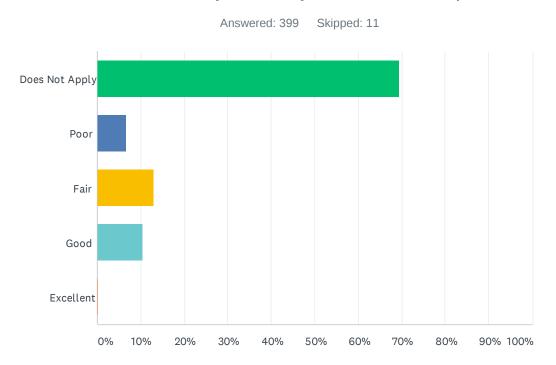

#### Q19 Overall how would you rate your Mediacom phone service?

| ANSWER CHOICES | RESPONSES  |
|----------------|------------|
| Does Not Apply | 69.42% 277 |
| Poor           | 6.77% 27   |
| Fair           | 13.03% 52  |
| Good           | 10.53% 42  |
| Excellent      | 0.25% 1    |
| TOTAL          | 399        |