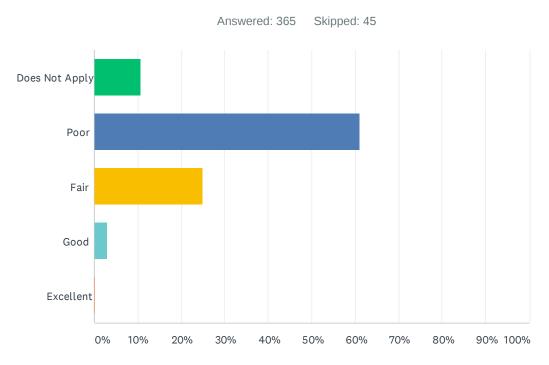

### Q14 How would you rate Mediacom on the cost of the Cable TV service compared to the overall value of the service?

| ANSWER CHOICES | RESPONSES |    |
|----------------|-----------|----|
| Does Not Apply | 10.68%    | 39 |
| Poor           | 61.10%    | 23 |
| Fair           | 24.93%    | 91 |
| Good           | 3.01%     | 11 |
| Excellent      | 0.27%     | 1  |
| TOTAL          | 36        | 65 |