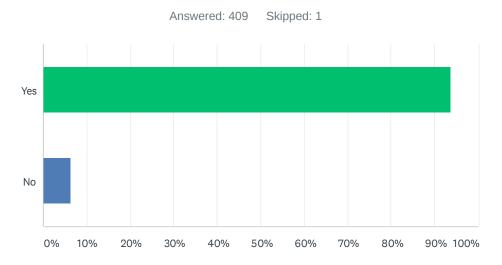

#### Q3 Do you currently subscribe to Mediacom services?

| ANSWER CHOICES | RESPONSES |     |
|----------------|-----------|-----|
| Yes            | 93.64%    | 383 |
| No             | 6.36%     | 26  |
| TOTAL          |           | 409 |