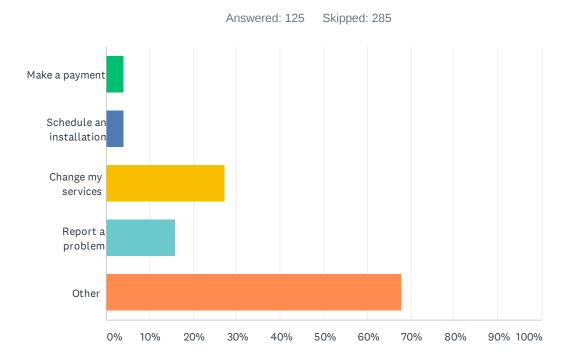

### Q25 If you answered yes to 24, why did you visit the office? (Check all that apply)

| ANSWER CHOICES           | RESPONSES |    |
|--------------------------|-----------|----|
| Make a payment           | 4.00%     | 5  |
| Schedule an installation | 4.00%     | 5  |
| Change my services       | 27.20%    | 34 |
| Report a problem         | 16.00%    | 20 |
| Other                    | 68.00%    | 85 |
| Total Respondents: 125   |           |    |