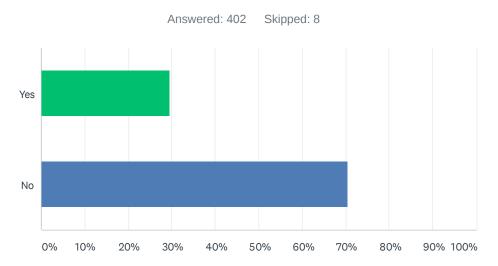

## Q24 In the past year, have you visited your local Mediacom office in Dagsboro?

| ANSWER CHOICES | RESPONSES |     |
|----------------|-----------|-----|
| Yes            | 29.60%    | 119 |
| No             | 70.40%    | 283 |
| TOTAL          |           | 402 |